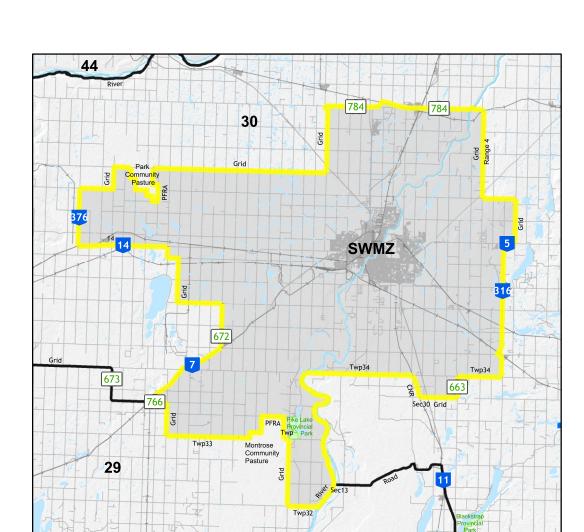

24    | 6:02    | 8:11   | November 16      | 8:24    | 5:13   |
| August 31    | 6:13    | 7:56   | November 23      | 8:36    | 5:04   |
| September 7  | 6:24    | 7:40   | November 30      | 8:47    | 4:58   |
| September 14 | 6:36    | 7:24   | December 7       | 8:57    | 4:54   |
| September 21 | 6:47    | 7:07   | December 14      | 9:04    | 4:52   |
| September 28 | 6:59    | 6:51   | December 21      | 9:09    | 4:54   |
| October 5    | 7:10    | 6:35   | December 28      | 9:12    | 4:58   |
| October 12   | 7:22    | 6:19   | January 4, 2020  | 9:12    | 5:05   |
| October 19   | 7:35    | 6:04   | January 11, 2020 | 9:09    | 5:14   |
| October 26   | 7:47    | 5:49   | January 18, 2020 | 9:03    | 5:25   |





# Prince Albert WMZ

# Saskatchewan Wildlife Management Zones



Saskatoon WMZ

## Regina/Moose Jaw WMZ