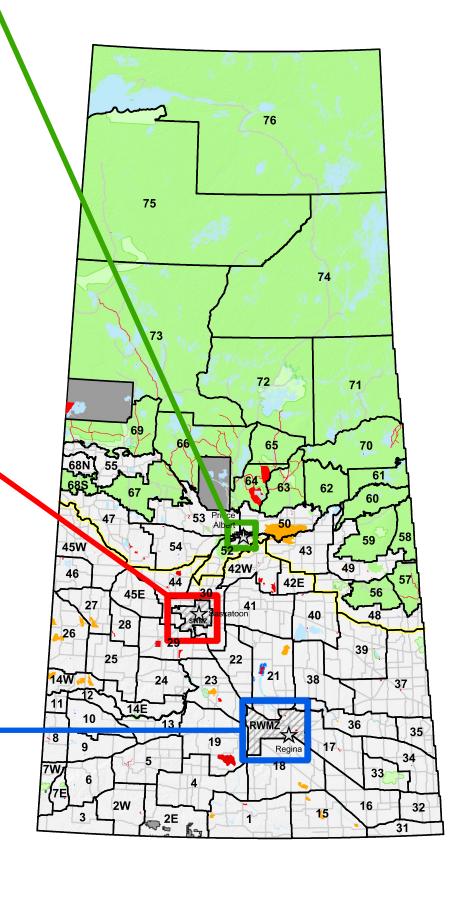

# 2019 Saskatchewan Wildlife Management Zones

# Prince Albert WMZ

# Saskatchewan Wildlife Management Zones

Saskatoon WMZ

## Regina/Moose Jaw WMZ