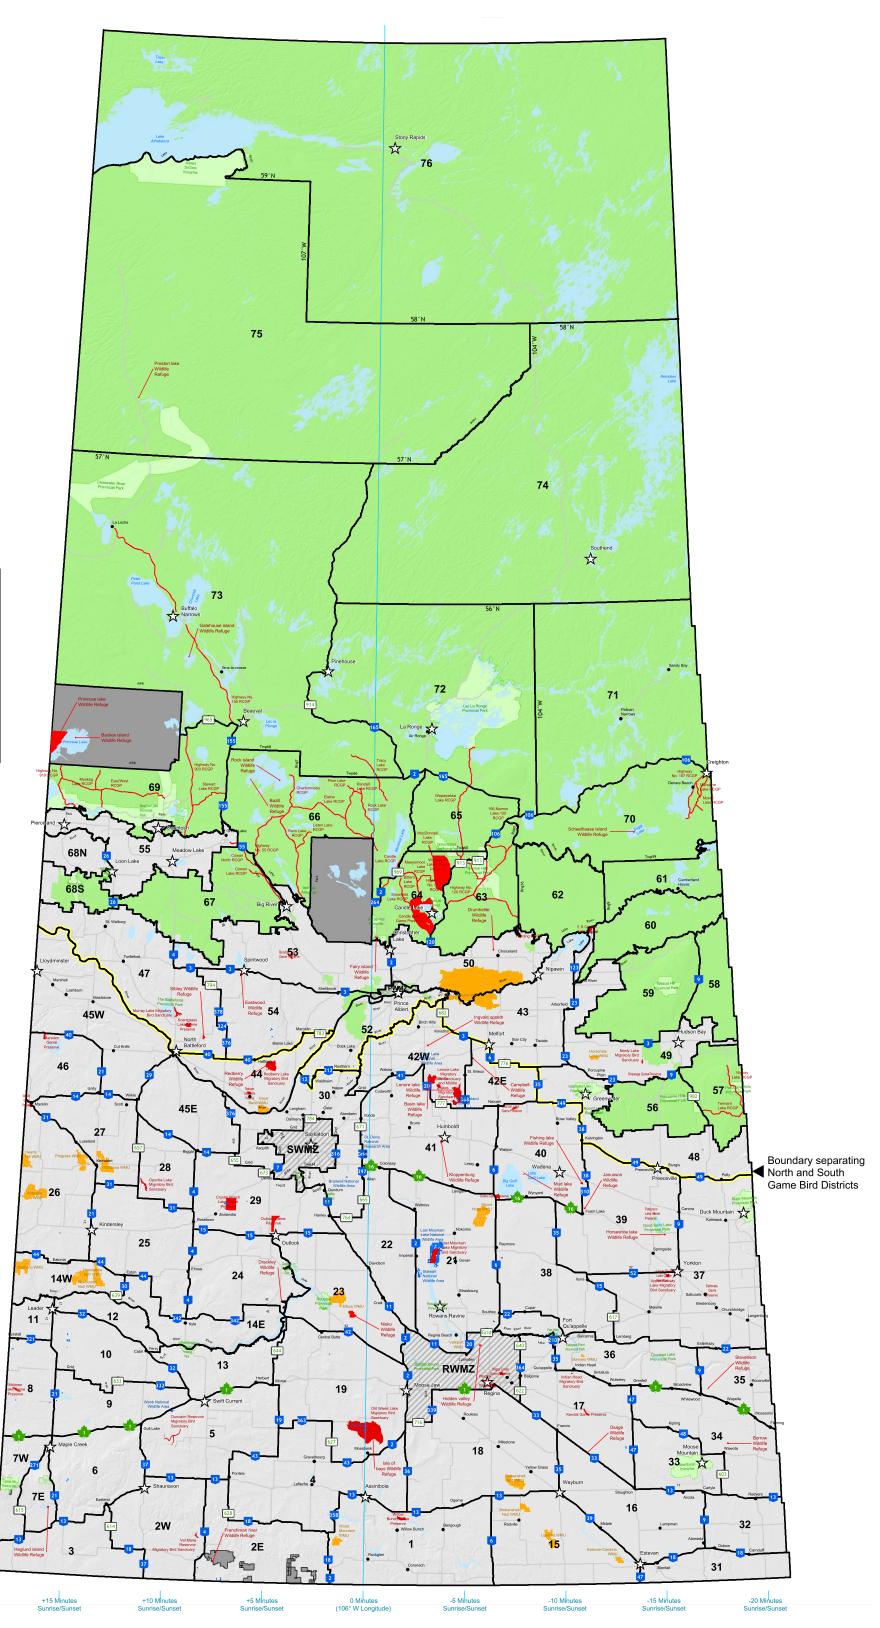

5:50    | 8:26   | November 9       | 8:12    | 5:23   |
| August 24    | 6:02    | 8:11   | November 16      | 8:24    | 5:13   |
| August 31    | 6:13    | 7:56   | November 23      | 8:36    | 5:04   |
| September 7  | 6:24    | 7:40   | November 30      | 8:47    | 4:58   |
| September 14 | 6:36    | 7:24   | December 7       | 8:57    | 4:54   |
| September 21 | 6:47    | 7:07   | December 14      | 9:04    | 4:52   |
| September 28 | 6:59    | 6:51   | December 21      | 9:09    | 4:54   |
| October 5    | 7:10    | 6:35   | December 28      | 9:12    | 4:58   |
| October 12   | 7:22    | 6:19   | January 4, 2020  | 9:12    | 5:05   |
| October 19   | 7:35    | 6:04   | January 11, 2020 | 9:09    | 5:14   |
| October 26   | 7:47    | 5:49   | January 18, 2020 | 9:03    | 5:25   |





# Prince Albert WMZ

# Saskatchewan Wildlife Management Zones



Saskatoon WMZ

## Regina/Moose Jaw WMZ