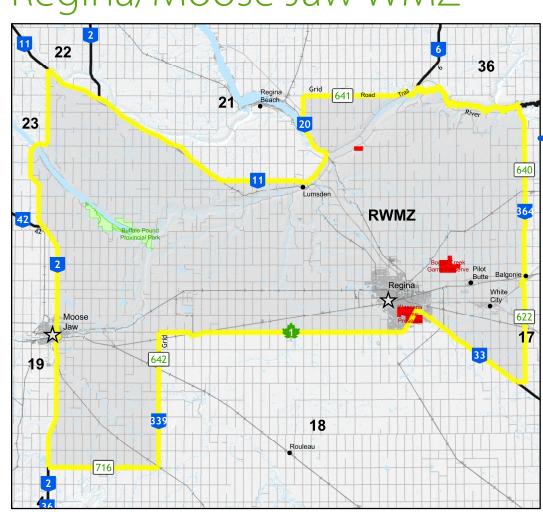

| 8:24    | 5:13   |
| August 31    | 6:13    | 7:56   | November 23      | 8:36    | 5:04   |
| September 7  | 6:24    | 7:40   | November 30      | 8:47    | 4:58   |
| September 14 | 6:36    | 7:24   | December 7       | 8:57    | 4:54   |
| September 21 | 6:47    | 7:07   | December 14      | 9:04    | 4:52   |
| September 28 | 6:59    | 6:51   | December 21      | 9:09    | 4:54   |
| October 5    | 7:10    | 6:35   | December 28      | 9:12    | 4:58   |
| October 12   | 7:22    | 6:19   | January 4, 2020  | 9:12    | 5:05   |
| October 19   | 7:35    | 6:04   | January 11, 2020 | 9:09    | 5:14   |
| October 26   | 7:47    | 5:49   | January 18, 2020 | 9:03    | 5:25   |





# Prince Albert WMZ

# Saskatchewan Wildlife Management Zones



Saskatoon WMZ

## Regina/Moose Jaw WMZ