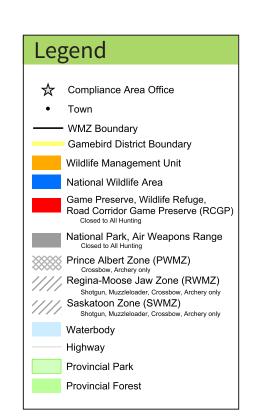

| 5:50    | 8:26   | November 9       | 8:12    | 5:23   |
| August 24    | 6:02    | 8:11   | November 16      | 8:24    | 5:13   |
| August 31    | 6:13    | 7:56   | November 23      | 8:36    | 5:04   |
| September 7  | 6:24    | 7:40   | November 30      | 8:47    | 4:58   |
| September 14 | 6:36    | 7:24   | December 7       | 8:57    | 4:54   |
| September 21 | 6:47    | 7:07   | December 14      | 9:04    | 4:52   |
| September 28 | 6:59    | 6:51   | December 21      | 9:09    | 4:54   |
| October 5    | 7:10    | 6:35   | December 28      | 9:12    | 4:58   |
| October 12   | 7:22    | 6:19   | January 4, 2020  | 9:12    | 5:05   |
| October 19   | 7:35    | 6:04   | January 11, 2020 | 9:09    | 5:14   |
| October 26   | 7:47    | 5:49   | January 18, 2020 | 9:03    | 5:25   |





# Prince Albert WMZ

# Saskatchewan Wildlife Management Zones



Saskatoon WMZ

## Regina/Moose Jaw WMZ