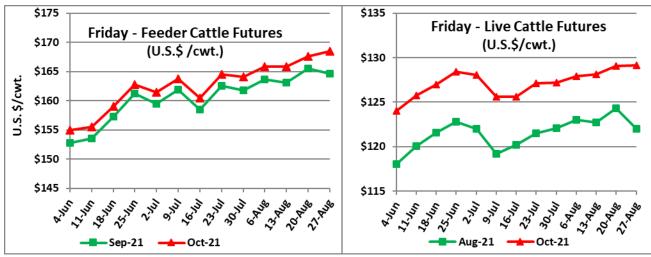

Feeder cattle future contracts started Monday with a price increase but the trend reversed Tuesday and continued on a downward trend for the remainder of the week. The nearby September feeder cattle futures contract settled Friday at \$164.65 per cwt. This is down \$0.85 per cwt from the previous Friday's settlement of US\$165.50 per cwt. The October contract had a price increase of \$0.80 per cwt for the week to settle Friday at US\$168.43 per cwt.

Source: CME, LMIC Source: CME, LMIC

Live cattle future contracts started the week out on a high note but trended downward throughout the remainder of the week as well. The August live cattle futures contract had a price decrease of US\$2.275 per cwt relative to the previous week to settle at US\$122.000 per cwt on Friday. The October contract had a small price increase of \$0.075 per cwt compared to the previous week to settle Friday at US\$129.125 per cwt.